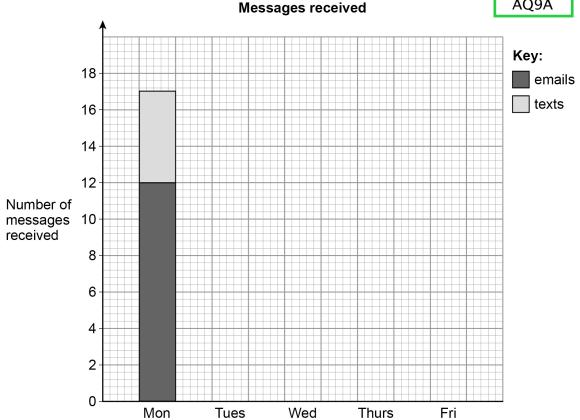

**9** The table shows the number of messages Sam received each day for five days.

|           | Messages         |                 |  |
|-----------|------------------|-----------------|--|
|           | Number of emails | Number of texts |  |
| Monday    | 12               | 5               |  |
| Tuesday   | 8                | 6               |  |
| Wednesday | 10               | 3               |  |
| Thursday  | 6                | 6               |  |
| Friday    | 12               | 4               |  |

9 (a) Sam draws a composite bar chart to represent the data.He has drawn the bar for Monday.

Complete the chart.

[2 marks]

| 9                               | (b) | In total, what fraction of the messages were emails?  Give your answer in its simplest form. |                |     | [3 marks] |  |  |
|---------------------------------|-----|----------------------------------------------------------------------------------------------|----------------|-----|-----------|--|--|
|                                 |     |                                                                                              |                |     |           |  |  |
|                                 |     |                                                                                              |                |     |           |  |  |
|                                 |     | Answer                                                                                       |                |     |           |  |  |
| 10                              |     | Each side of a square is made 3 What happens to the perimeter? Circle your answer.           | AQ10A [1 mark] |     |           |  |  |
|                                 |     | × 3                                                                                          | × 6            | × 9 | × 12      |  |  |
| Turn over for the next question |     |                                                                                              |                |     |           |  |  |
|                                 |     |                                                                                              |                |     |           |  |  |